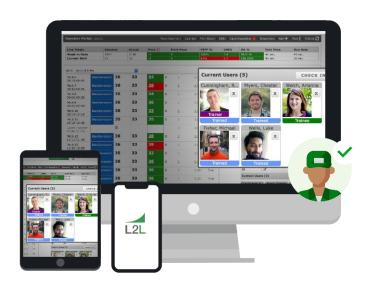

# Empowered by L2L Skills Module

Audit ready skill record retention

Notifications if untrained person enters work cell

Reduced turnover & lost time accidents

Real-time display of associate's training status

A fully digital system (No more paper)

Increased productivity with standardized training

#### **Cross-Training Matrix**

Real-time access to employee training and certifications