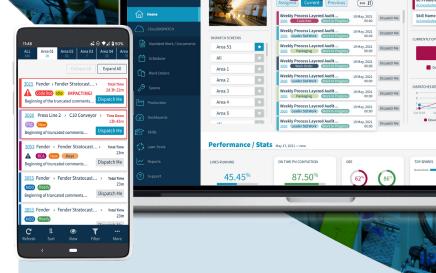

## **The L2L Smart Manufacturing Platform**

Three software modules working together to improve Operations and Plant Management

- **CloudDISPATCH:** Revolutionary disruption management and work execution system that promotes root-cause problem solving
- **L2L Maintenance:** Implements advanced maintenance strategies that prevent unplanned downtime.
- **L2L Production:** Identifies inefficiencies and bottlenecks: recommends solutions that maximize throughput.